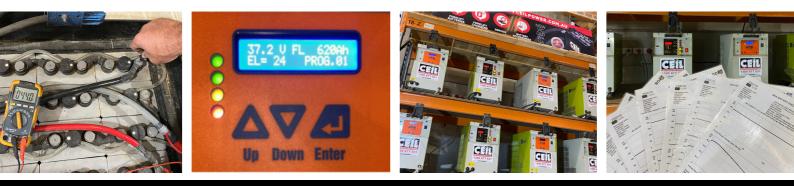

Our proven Battery Regeneration process reverses the damage caused to the lead plates inside each battery cell, recovering subsequent battery cycle capacity loss, while increasing battery run time and life expectancy.

Each Regenerated Forklift Battery is fully tested with our specialised Battery Discharge units and supplied with a detailed Battery report and Battery Warranty with every successful Regeneration by CEIL. This gives you everything you need to get your Forklift Battery back to work.